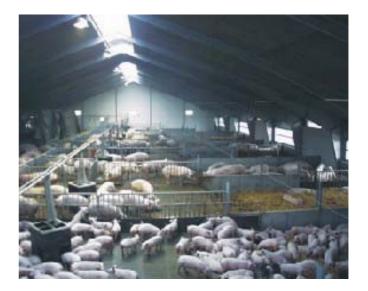

#### The best system for loose sows

Loose sows require natural ventilation. Funki is the ventilation firm in Denmark, with the most experience concerning natural ventilation.

The fresh, calm ventilation presents the perfect environment for sows regardless of time of year and climate. With the adjustable flaps longitudinally to the overhead light ridge you are ensured a lifting power and a suction, as if fans were mounted in the ridge.

#### Advantages

- No energy consumption
- No draught
- Less bedding consumption
- More light in the house
- Better gestation
- No service costs
- Easy to mount
- Nice looking building