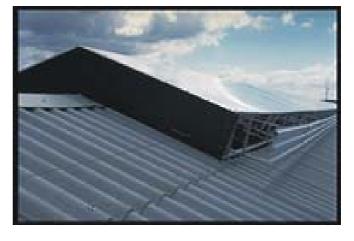

# **System 1-2-3** Natural Ventilation - Pigs

#### The best system for loose sows

Loose sows require natural ventilation. Funki is the ventilation firm in Denmark, with the most experience concerning natural ventilation.

The fresh, calm ventilation presents the perfect environment for sows regardless of time of year and climate. With the adjustable flaps longitudinally to the overhead light ridge you are ensured a lifting power and a suction, as if fans were mounted in the ridge.